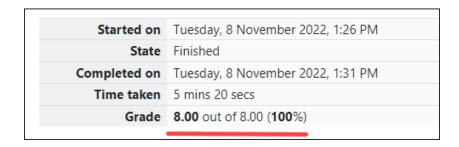

Page **3** of 5 Updated on 8-Nov-22

8. Click the **Submit all and finish** button.

9. Click on the Submit all and finish button again.

Your grade will appear.

Page **4** of 5 Updated on 8-Nov-22

Click on the Breadcrumb Menu at the top of your course to return to 10. your learning.