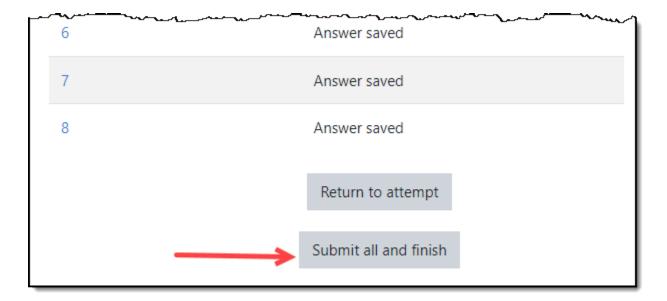

Page **3** of 5 Updated on 8-Nov-22

8. Click the **Submit all and finish** button.

9. Click on the Submit all and finish button again.

Your grade will appear.

Page **4** of 5 Updated on 8-Nov-22

Click on the Breadcrumb Menu at the top of your course to return to 10. your learning.