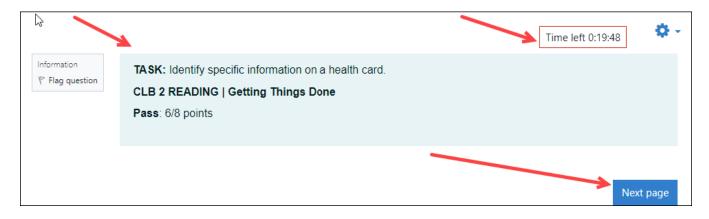

Page **1** of 5 Updated on 8-Nov-22

4. Click the **Start attempt** button.

5. Check the timer. Read the information. Click on the **Next page** button.

You can see the number of questions here:

Page **2** of 5 Updated on 8-Nov-22