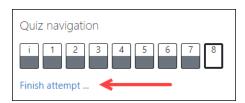

The first question shows. Read the question.

6. Choose your answer. Click on the **Next page** button.

Question 1 is now over. You are on question 2.

Follow the question numbers until they are finished.

7. Click on the **Finish attempt** ... link.