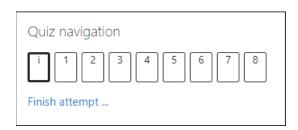

The first question shows. Read the question.

6. Choose your answer. Click on the **Next page** button.

Question 1 is now over. You are on question 2.

Follow the question numbers until they are finished.

7. Click on the **Finish attempt** ... link.