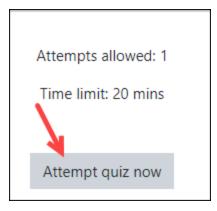

## Steps:

- · Click on Attempt Quiz Now.
- · Read the questions.
- Answer the questions.
- · Click on Finish attempt.
- · Click on Submit all and finish.

3. Click on the **Attempt Quiz Now** button.

Information about the time limit shows.