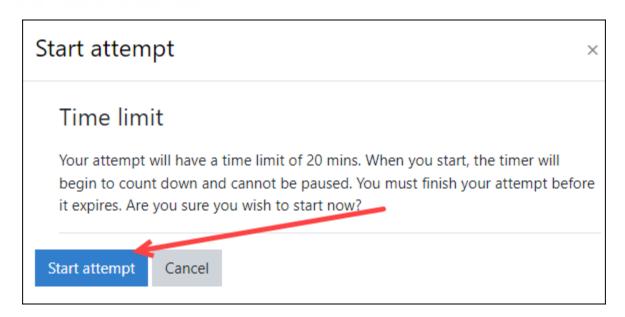

## Steps:

- · Click on Attempt Quiz Now.
- · Read the questions.
- Answer the questions.
- · Click on Finish attempt.
- · Click on Submit all and finish.

3. Click on the **Attempt Quiz Now** button.

Information about the time limit shows.

Page **1** of 5 Updated on 8-Nov-22

4. Click the **Start attempt** button.

5. Check the timer. Read the information. Click on the **Next page** button.

You can see the number of questions here:

Page **2** of 5 Updated on 8-Nov-22