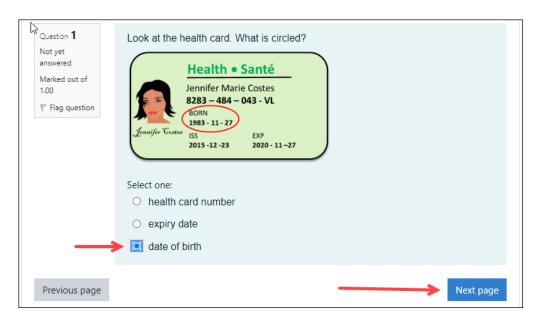

The first question shows. Read the question.

6. Choose your answer. Click on the **Next page** button.

Question 1 is now over. You are on question 2.

Follow the question numbers until they are finished.

7. Click on the **Finish attempt** ... link.