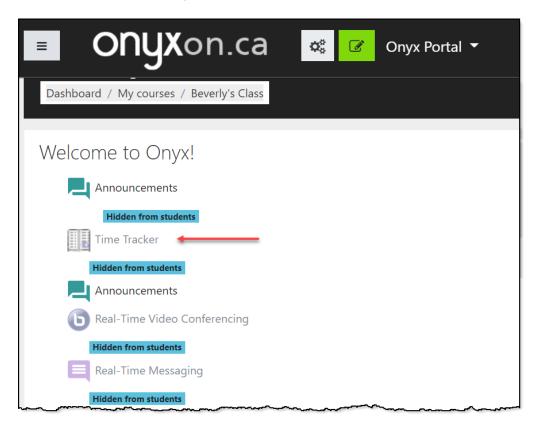

#### **Overview of Time Tracker**

An instructor will find one *Time Tracker* in each course, which tracks the time each learner spends in that course.

Note that the *Time Tracker* is not meant for learners to view, so this item should remain hidden at all times.

#### Accessing and Checking the Time Tracker

The Time Tracker is located at the very top of the course. Locate and click on the Time Tracker link.

The *Time Tracker* appears, and instructors can view a learner's total time online in the course and see when the learner's last session ended.