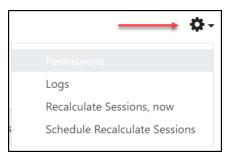

The Actions menu in the Time Tracker allows instructors to check settings for this resource.

**Instructors must not change the settings for the** *Time Tracker*.

- The *Permissions* link shows which roles have rights to do which functions.
- The Logs link shows a detailed view of the online work in the course.
- The Recalculate Sessions, now link shows the percentage of completion since last time.
- The *Schedule Recalculate Sessions* link allows administrators to schedule when a recalculation takes place.