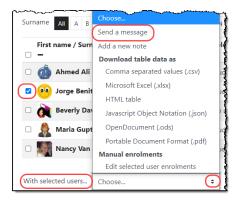

## Sending a Message from the Participants Page

1. Put a tick in the checkbox next to a learner's name, and choose the *Send a message* option from the *With selected users* prompt at the bottom of the *Participants* page.