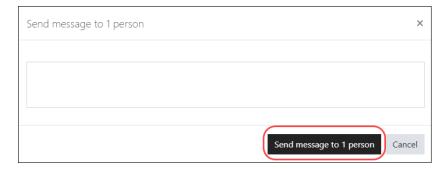

Page **1** of 3 Updated on 5-Aug-21

2. Type your message, and then click the Send message button.