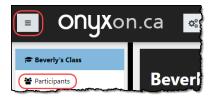

## **Opening the Participants Page**

- 1. On the main page, open the Navigation drawer.
- 2. Click on the Participants link.

3. Click the *Navigation drawer* button again to close the *Navigation drawer* so that you have more room available on the page.