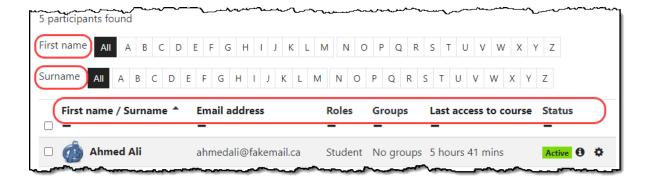

The *Participants* page appears. Each column can be sorted by the column headings. Clicking on one of these headings sorts the participants' list alphabetically in ascending to descending order, or vice versa. You can also filter by the letter of a participants' first name or last name by choosing a letter from the appropriate row.