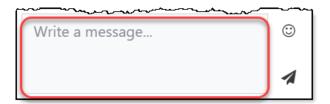

5. Type your reply to the *Message* in the *Write a message*... textbox at the bottom of this column.

6. Click on the Send icon.

Page **6** of 6 Updated on 13-Aug-21