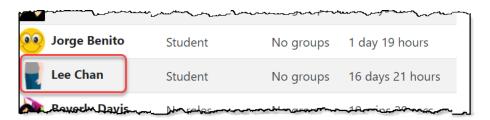

## **Sending Messages to Other Participants**

1. On the course page, in the Navigation Drawer, click on the Participants button.

2. The course Participants page appears. Click on a name to select a person.

3. Click on the Full profile link of that user's profile page.

Page **1** of 6 Updated on 13-Aug-21

4. On the top of the page, near the chosen person's name, click on the Message link.

Your Message column opens on the right side of the page.