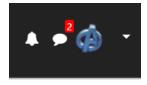

To the left of your name is the *Messages* menu. If a red and white number appears over the *Messages* icon, you have new *Messages*.

1. Click on the Messages icon.

A list of *Messages* appears, showing a few words from each *Message*.