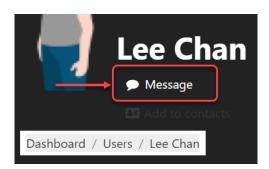

3. Click on the Full profile link of that user's profile page.

Page **1** of 6 Updated on 13-Aug-21

4. On the top of the page, near the chosen person's name, click on the Message link.

Your Message column opens on the right side of the page.