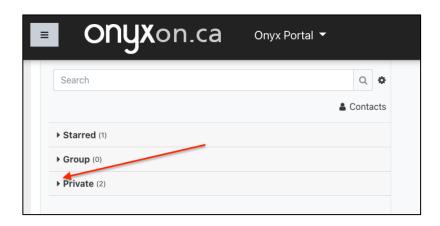

Page **4** of 6 Updated on 13-Aug-21

The other way to view your Messages is to:

1. Click on the arrow next to your profile name and picture.

The Message page appears.

2. If necessary, click on the arrow next to Private.