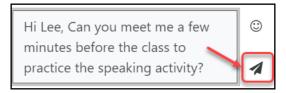

## onyxon.ca

2. To read a full Message, click on the sender's name.

All Messages that you have exchanged with that sender appear.

- 3. Scroll down to see the latest *Message*.
- 4. Type the response and click on the Send button.