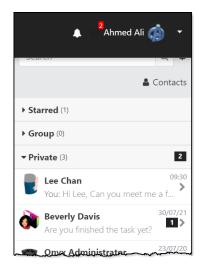

Page **4** of 6 Updated on 13-Aug-21

The other way to view your Messages is to:

1. Click on the arrow next to your profile name and picture.

The Message page appears.

2. If necessary, click on the arrow next to Private.

3. Click on the name of the person whose *Message* you want to read.

Page **5** of 6 Updated on 13-Aug-21

All Messages to or from that sender appear.

4. Scroll down to the bottom to see their latest Message.