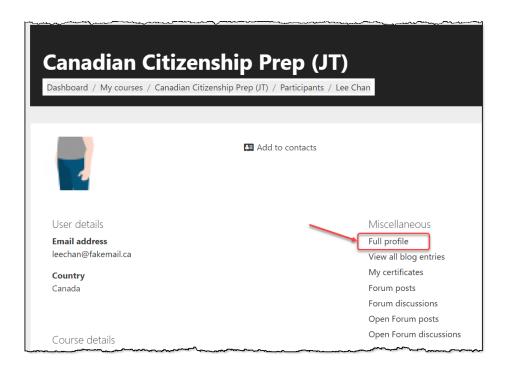

3. Click on the Full profile link of that user's profile page.

Page **1** of 6 Updated on 13-Aug-21

4. On the top of the page, near the chosen person's name, click on the Message link.

Your Message column opens on the right side of the page.