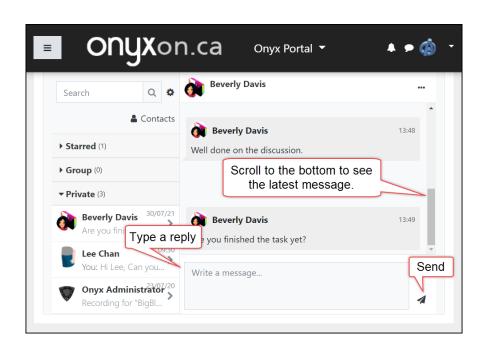

## onyxon.ca

2. To read a full Message, click on the sender's name.

All Messages that you have exchanged with that sender appear.

- 3. Scroll down to see the latest *Message*.
- 4. Type the response and click on the Send button.

3. Click on the name of the person whose *Message* you want to read.

Page **5** of 6 Updated on 13-Aug-21

All Messages to or from that sender appear.

4. Scroll down to the bottom to see their latest Message.

5. Type your reply to the *Message* in the *Write a message*... textbox at the bottom of this column.

6. Click on the Send icon.

Page **6** of 6 Updated on 13-Aug-21