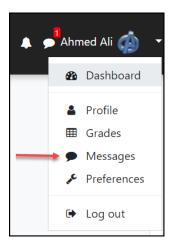

Page **4** of 6 Updated on 13-Aug-21

The other way to view your Messages is to:

1. Click on the arrow next to your profile name and picture.

The Message page appears.

2. If necessary, click on the arrow next to Private.