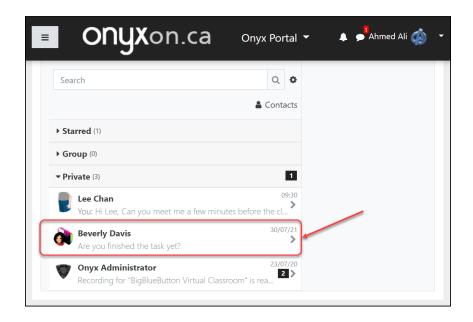

3. Click on the name of the person whose *Message* you want to read.

Page **5** of 6 Updated on 13-Aug-21

All Messages to or from that sender appear.

4. Scroll down to the bottom to see their latest Message.

5. Type your reply to the *Message* in the *Write a message*... textbox at the bottom of this column.

6. Click on the Send icon.

Page **6** of 6 Updated on 13-Aug-21