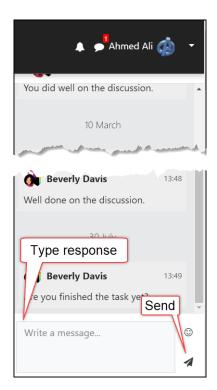

To the left of your name is the *Messages* menu. If a red and white number appears over the *Messages* icon, you have new *Messages*.

1. Click on the Messages icon.

A list of *Messages* appears, showing a few words from each *Message*.

## onyxon.ca

2. To read a full Message, click on the sender's name.

All Messages that you have exchanged with that sender appear.

- 3. Scroll down to see the latest *Message*.
- 4. Type the response and click on the Send button.