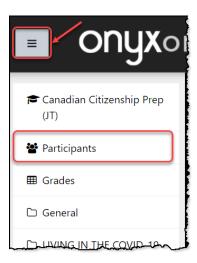

## **Sending Messages to Other Participants**

1. On the course page, in the Navigation Drawer, click on the Participants button.

2. The course Participants page appears. Click on a name to select a person.